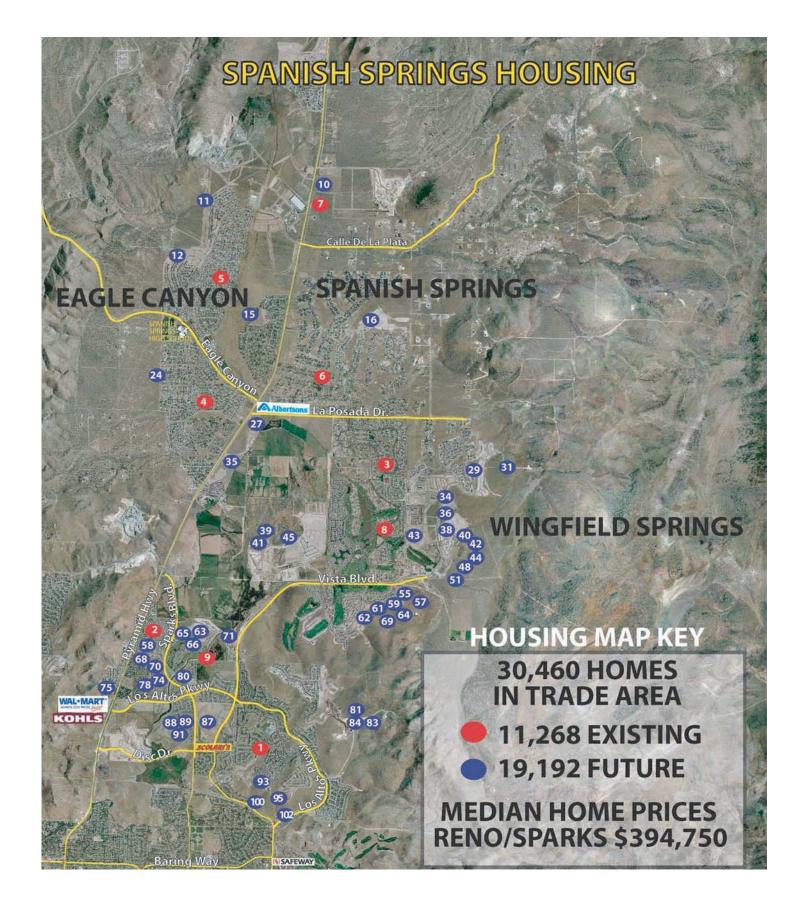

## Spanish Springs New Residential Subdivision Construction: May 1, 2005

Greater Reno-Sparks, Washoe County, Nevada

| Index | Developer            | Project Name                   | # of Units<br>Approved on<br>Tentative Maps | # of Units<br>Recorded on<br>Final Maps | # Units that<br>have Closed<br>Escrow | # of Finaled<br>Units<br>Remaining in<br>Inventory | # of<br>Tentative<br>Units<br>Awaiting<br>Final Map | Location                       | Development Type                 | Avg. Cost |
|-------|----------------------|--------------------------------|---------------------------------------------|-----------------------------------------|---------------------------------------|----------------------------------------------------|-----------------------------------------------------|--------------------------------|----------------------------------|-----------|
| 10    | Barker-Coleman       | Donovan Ranch                  | 390                                         | 11                                      | 0                                     | 11                                                 | 379                                                 | 1/2 Mi N of Calle dela Plata   | Single Family Under Construction |           |
| 11    | Hawco Homes          | Eagle Canyon IV                | 527                                         | 49                                      | 0                                     | 49                                                 | 478                                                 | Eagle Canyon                   | Single Family Under Construction | \$500,000 |
| 12    | Hawco Homes          | Eagle Canyon I,II,III          | 1,464                                       | 1,464                                   | 1,236                                 | 228                                                | 0                                                   | Eagle Canyon Dr/SR445          | Single Family Under Construction | \$500,000 |
| 15    | undetermined         | Pyramid Ranch II               | 24                                          | 0                                       | 0                                     | 0                                                  | 24                                                  | Rosetta Stone @ Alice Taylor   | Proposed Single Family           | TBD       |
| 16    | Lakemont Homes       | Autumn Trails                  | 94                                          | 94                                      | 22                                    | 72                                                 | 0                                                   | Cordoba/Sunset Spgs            | Single Family Under Construction | \$400,000 |
| 24    | Reynen and Bardis    | Cimarron West                  | 148                                         | 148                                     | 115                                   | 33                                                 | 0                                                   | Richard Springs Blvd/Tankersly | Single Family Under Construction | \$400,000 |
| 27    | Reynen and Bardis    | Stonebrook                     | 1,316                                       | 0                                       | 0                                     | 0                                                  | 1,316                                               | SEC La Posada/SR445            | Proposed, Not Approved           | \$370,000 |
| 29    | Reynen and Bardis    | The Highlands East             | 228                                         | 228                                     | 181                                   | 47                                                 | 0                                                   | La Posada, Desert Vista        | Single Family Under Construction | \$300,000 |
| 31    | various              | The Upper Highlands            | 251                                         | 73                                      | 0                                     | 73                                                 | 178                                                 | East of The Highlands @ Cim E. | Single Family Under Construction | \$450,000 |
| 34    | Reynen and Bardis    | Horizon Place @ Starcrest      | 113                                         | 113                                     | 31                                    | 82                                                 | 0                                                   | East of Wingfield Springs      | Single Family Under Construction | \$400,000 |
| 35    | Centex Homes         | Serena Springs                 | 115                                         | 115                                     | 64                                    | 51                                                 | 0                                                   | 8000 Pyramid Lake Hwy          | Single Family Under Construction | \$260,000 |
| 36    | undetermined         | Foothill Meadows               | 89                                          | 89                                      | 0                                     | 89                                                 | 0                                                   | Near The Foothills             | Proposed Single Family           | TBD       |
| 38    | DR Horton Homes      | The Foothills: Silver Peak     | 165                                         | 165                                     | 48                                    | 117                                                | 0                                                   | east of Wingfield Spgs         | Single Family Under Construction | \$400,000 |
| 39    | Barker-Coleman       | Pioneer Meadows (balance)      | 503                                         | 0                                       | 0                                     | 0                                                  | 503                                                 | Between Wingfield/Kiley Ranch  | Proposed Single Family           | \$450,000 |
| 40    | Loeb Enterprises     | The Foothills @ Wingfield      | 1,360                                       | 0                                       | 0                                     | 0                                                  | 1,360                                               | East of Wingfield Springs      | Proposed Single Family           | \$450,000 |
| 41    | undetermined         | Pioneer Meadows MFDU           | 1,860                                       | 0                                       | 0                                     | 0                                                  | 1,860                                               | West of Wingfield Springs      | Multi Family                     | \$355,000 |
| 42    | undetermined         | The Foothills @ Wingfield MF   | 282                                         | 0                                       | 0                                     | 0                                                  | 282                                                 | East of Wingfield Springs      | Multi Family                     | \$450,000 |
| 43    | Loeb Enterprises     | Wingfield Springs- custom      | 375                                         | 329                                     | 214                                   | 115                                                | 46                                                  | various locations @ Wingfield  | Single Family Under Construction | TBD       |
| 44    | Reynen and Bardis    | Galaxy @ Starcrest             | 132                                         | 132                                     | 0                                     | 132                                                | 0                                                   | east of Wingfield Spgs         | Single Family Under Construction | \$300,000 |
| 45    | undetermined         | Pioneer Meadows V1,2; U1,2     | 225                                         | 225                                     | 0                                     | 225                                                | 0                                                   | Wingfield Hills/Darby Rose     | Single Family Under Construction | \$500,000 |
| 48    | DR Horton Homes      | The Foothills: Ironstone       | 130                                         | 130                                     | 0                                     | 130                                                | 0                                                   | E of Wingfield                 | Single Family Under Construction | \$400,000 |
| 49    | various              | Kiley Ranch North (SF)         | 1,637                                       | 0                                       | 0                                     | 0                                                  | 1,637                                               | North of Kiley Ranch developme | Proposed Single Family           | \$350,000 |
| 50    | various              | Kiley Ranch North (MF)         | 2,063                                       | 0                                       | 0                                     | 0                                                  | 2,063                                               | North of Existing Kiley Projec | Multi Family                     | \$350,000 |
| 51    | Reynen and Bardis    | Legends @ Starcrest            | 78                                          | 78                                      | 0                                     | 78                                                 | 0                                                   | east of Wingfield Springs      | Single Family Under Construction | \$380,000 |
| 53    | undetermined         | Miravalle                      | 141                                         | 0                                       | 0                                     | 0                                                  | 141                                                 | SEC N Virginia/Lemmon          | Proposed Single Family           | TBD       |
| 54    | undetermined         | Harmony Mesa                   | 19                                          | 0                                       | 0                                     | 0                                                  | 19                                                  | SEC Quartz/Stella              | Proposed Single Family           | TBD       |
| 55    | Wm. Bogard           | Chaparral                      | 79                                          | 79                                      | 67                                    | 12                                                 | 0                                                   | Vista Blvd/Spanish Springs Rd  | Single Family Under Construction | TBD       |
| 57    | Sierra Sage Llc.     | Meritage                       | 96                                          | 96                                      | 75                                    | 21                                                 | 0                                                   | South Wingfield Pkwy           | Single Family Under Construction | \$315,000 |
| 58    | Pacific West Homes   | Kiley Ranch North; Vill 39     | 203                                         | 0                                       | 0                                     | 0                                                  | 203                                                 | SWC Sparks Bvd/Kiley Ranch     | Proposed Single Family           | \$350,000 |
| 59    | Reynen and Bardis    | Big Sky at Wingfield Springs   | 140                                         | 140                                     | 114                                   | 26                                                 | 0                                                   | Wingfield Hills                | Single Family Under Construction | \$370,000 |
| 60    | Lennar Homes         | Marinda/Oriana @ Northstar     | 332                                         | 256                                     | 0                                     | 256                                                | 76                                                  | Rosepetal Ln/Golden Valley Rd  | Single Family Under Construction | TBD       |
| 61    | undetermined         | Bella Vista @ Wingfield Spring | 62                                          | 62                                      | 42                                    | 20                                                 | 0                                                   | Wingfield Hills/Bella Vista    | Single Family Under Construction | TBD       |
| 62    | Maverick Dev.        | The Summitcustom               | 50                                          | 50                                      | 0                                     | 50                                                 | 0                                                   | SWC Wingfield South            | Single Family Under Construction | TBD       |
| 63    | Altmann-Ott          | Front Street Bungalows         | 66                                          | 66                                      | 0                                     | 66                                                 | 0                                                   | NEC First Tee/Vista Del Rancho | Single Family Under Construction | \$300,000 |
| 64    | undetermined         | Antelope Ridge- custom         | 21                                          | 21                                      | 7                                     | 14                                                 | 0                                                   | Wingfield Hills/Single Foot Ct | Single Family Under Construction | TBD       |
| 65    | Pacific West Homes   | Kiley Ranch N; Vill 42         | 184                                         | 0                                       | 0                                     | 0                                                  | 184                                                 | NEC Sparks Bl/First Tee        | Proposed Single Family           | \$350,000 |
| 66    | undetermined         | Kiley Ranch Unit 10            | 93                                          | 55                                      | 0                                     | 55                                                 | 38                                                  | First Tee Pky/Kiley Links      | Single Family Under Construction | \$350,000 |
| 68    | Barker-Coleman       | Painted Trails @ Kiley Ranch   | 205                                         | 196                                     | 177                                   | 19                                                 | 9                                                   | Sparks Blvd                    | Single Family Under Construction | \$350,000 |
| 69    | Bright Homes         | Ridge Crest                    | 131                                         | 131                                     | 122                                   | 9                                                  | 0                                                   | Wingfield Hills Dr             | Single Family Under Construction | \$330,000 |
| 70    | undetermined         | Casitas on the Green -townhome | 238                                         | 208                                     | 110                                   | 98                                                 | 30                                                  | 1.5mi N of Los Altos/Sparks    | Single Family Under Construction | TBD       |
| 71    | Saxton Inc.          | Kendall Creek Condos           | 102                                         | 102                                     | 65                                    | 37                                                 | 0                                                   | Vista Blvd/Vista del Rancho Pk | Single Family Under Construction | TBD       |
| 74    | Altmann Construction | Fairway Vill: Master Series    | 179                                         | 179                                     | 170                                   | 9                                                  | 0                                                   | Bayhill/Sawgrass               | Single Family Under Construction | TBD       |
| 75    | undetermined         | Pyramid Cove                   | 7                                           | 7                                       | 0                                     | 7                                                  | 0                                                   | Dorchester Dr/SR445            | Single Family Under Construction | TBD       |
| 78    | K&M Homes            | Cambria at Kiley Ranch         | 186                                         | 150                                     | 148                                   | 2                                                  | 36                                                  | Sparks Blvd                    | Single Family Under Construction | TBD       |
| 80    | undetermined         | Sparks/Los Altos Commercial    | 78                                          | 0                                       | 0                                     | 0                                                  | 78                                                  | NEC Sparks/Los Altos           | Multi Family                     | TBD       |
| 81    | Sierra Vista Prop.   | Sierra Vista Properties        | 93                                          | 0                                       | 0                                     | 0                                                  | 93                                                  | S of Wingfield, E of Vista Rid | Proposed, Not Approved           | TBD       |
| 83    | undetermined         | Miramonte MFDU                 | 736                                         | 0                                       | 0                                     | 0                                                  | 736                                                 | East of the Vistas             | Multi Family                     | \$350,000 |
| 84    | Centex Homes         | Miramonte SFDU                 | 986                                         | 0                                       | 0                                     | 0                                                  | 986                                                 | East of the Vistas             | Proposed Single Family           | \$350,000 |
| 87    | Vineyard Investors   | The Vineyards                  | 307                                         | 307                                     | 0                                     | 307                                                | 0                                                   | 516-012-04                     | Single Family Under Construction | \$380,000 |
| 88    | undetermined         | Casoleil at Spanish Springs    | 270                                         | 0                                       | 0                                     | 0                                                  | 270                                                 | 25ac site btw Disc/Los Altos   | Proposed Single Family           | TBD       |
| 89    | CB Maddox            | The Pinnacles                  | 124                                         | 0                                       | 0                                     | 0                                                  | 124                                                 | SW Sparks/Los Altos            | Proposed Single Family           | TBD       |
| 91    | Tanamera             | The Preserve                   | 175                                         | 61                                      | 0                                     | 61                                                 | 114                                                 | Disc Dr, W of Sparks Blvd      | Single Family Under Construction | \$300,000 |
| 93    | Barker-Coleman       | Sky View Estates               | 114                                         | 33                                      | 16                                    | 17                                                 | 81                                                  | West of Sunset Pointe          | Single Family Under Construction | \$300,000 |
| 95    | Centex Homes         | Liberty Hills Estates          | 185                                         | 185                                     | 143                                   | 42                                                 | 0                                                   | Goodwin/Desert Highlands       | Single Family Under Construction | \$350,000 |

## Spanish Springs New Residential Subdivision Construction: May 1, 2005

Greater Reno-Sparks, Washoe County, Nevada

| Index                                                                                                                                                                                                                                                                                                                                                                        | Developer        | Project Name            | # of Units<br>Approved on<br>Tentative Maps | # of Units<br>Recorded on<br>Final Maps | # Units that<br>have Closed<br>Escrow | # of Finaled<br>Units<br>Remaining in<br>Inventory | # of<br>Tentative<br>Units<br>Awaiting<br>Final Map | Location              | Development Type       | Avg. Cost |
|------------------------------------------------------------------------------------------------------------------------------------------------------------------------------------------------------------------------------------------------------------------------------------------------------------------------------------------------------------------------------|------------------|-------------------------|---------------------------------------------|-----------------------------------------|---------------------------------------|----------------------------------------------------|-----------------------------------------------------|-----------------------|------------------------|-----------|
| 100                                                                                                                                                                                                                                                                                                                                                                          | Pauline Pace     | Pauline C Pace Subdiv.  | 13                                          | 0                                       | 0                                     | 0                                                  | 13                                                  | NWC Vista/Los Altos   | Proposed, Not Approved | TBD       |
| 102                                                                                                                                                                                                                                                                                                                                                                          | Sierra View Inv. | Sierra View Investments | 8                                           | 0                                       | 0                                     | 0                                                  | 8                                                   | Los Altos, E of Vista | Proposed Single Family | TBD       |
|                                                                                                                                                                                                                                                                                                                                                                              |                  | TOTALS:                 | 19,192                                      | 5,827                                   | 3,167                                 | 2,660                                              | 13,365                                              |                       |                        |           |
| NOTES:                                                                                                                                                                                                                                                                                                                                                                       |                  |                         |                                             |                                         |                                       |                                                    |                                                     |                       |                        |           |
| The <b>total number of approved units</b> on tentative maps filed with Washoe County represents the anticipated project size at build out, after all phases of the project have been released for sale. The actual project size may ultimately change due to land sales and acquisitions by the builder.                                                                     |                  |                         |                                             |                                         |                                       |                                                    |                                                     |                       |                        |           |
| The <b>total number of recorded units</b> on final maps filed with Washoe County represents the number of units in the subdivision that have been released (or are ready to be released) for sale to the consumer. The difference between <i>approved</i> and <i>recorded</i> units is usually the number of units remaining to be released in future phases of the project. |                  |                         |                                             |                                         |                                       |                                                    |                                                     |                       |                        |           |
| The <b>number of finaled units remaining in inventory</b> is the difference between the number of units on final maps and the number that have already closed escrowit excludes the number of units that are still on tentative maps for each subdivision.                                                                                                                   |                  |                         |                                             |                                         |                                       |                                                    |                                                     |                       |                        |           |
| •                                                                                                                                                                                                                                                                                                                                                                            |                  |                         |                                             |                                         |                                       |                                                    |                                                     |                       |                        |           |